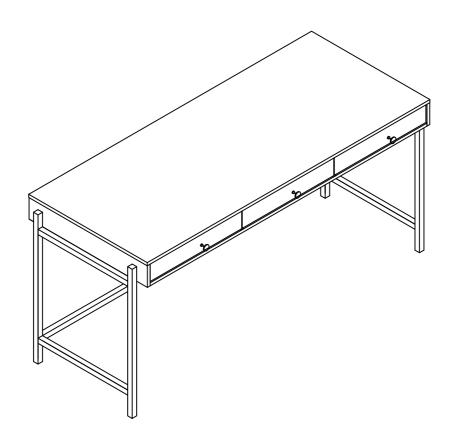

Weight Limitation

**275LBS** 

**PARTS** LIST Front bottom 20 20 (2)

Check all parts according to parts and hardware list make sure all parts present before assembly as some small parts may come loose during transit. Place all parts on clean padded surface and line up according to sequence of assembly.