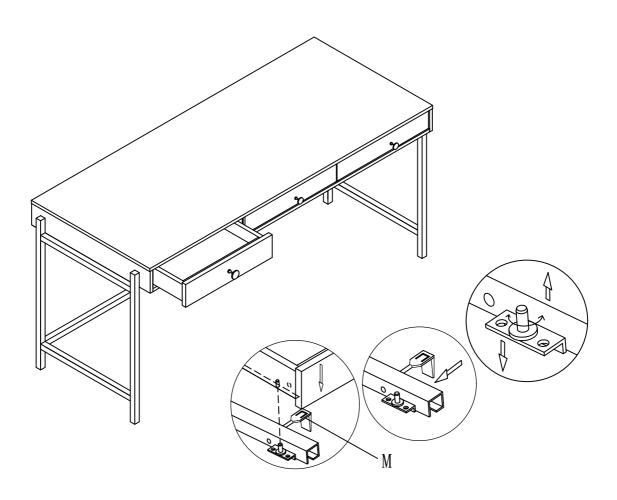

#### STEP 9:

Mx6

Switch the button with hand to slightly adjust the height of drawer sides in order to sent the drawer leveled. Insert the plastic clip M through the slide to the hole on drawer sides.