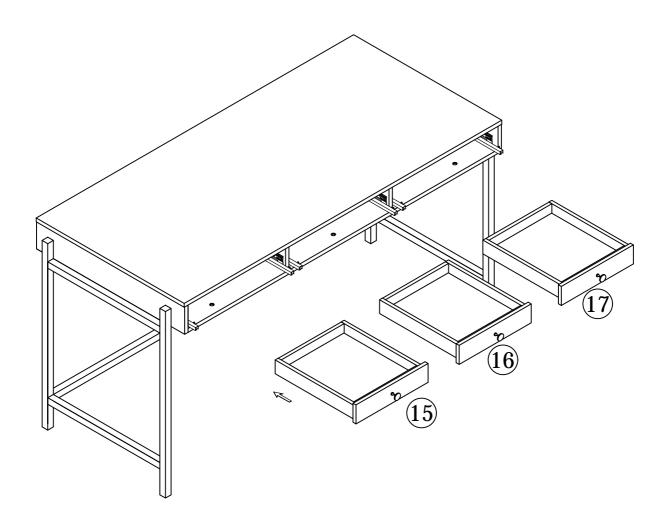

#### **STEP 8:**

Pull out the drawer slides and carefully align the pin on drawer slides with the hole on drawer box then fix the clip to secure the drawer. Whenever drawer adjustment of drawers needed, please spin the pin on drawer slides to set it level.