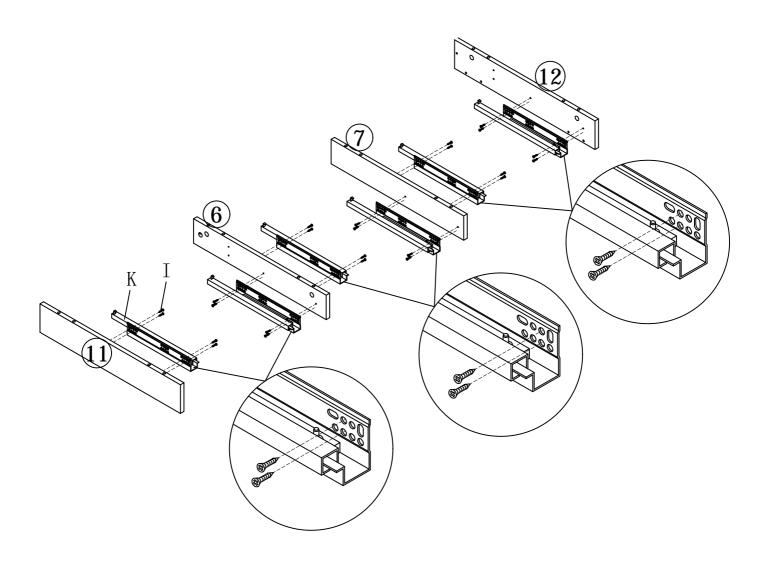

#### STEP 2:

Ix24 Kx3

Use wood screw I and philips head screw driver to attach drawer slides K to end panel and partition 11&12&6&7.

Turn the center partition 6&7 upside down,use philips head screw driver to fasten bolt F on inserts of back panel 8, bottom panel 9&10, then insert the bolts G on back panel 8 through end holes of center partition 6&7, put on cam unit F and fasten to secure. Use philips head screw driver and wood screw J to attach bottom panel 9&10 to bottom edge of center partition 6&7.