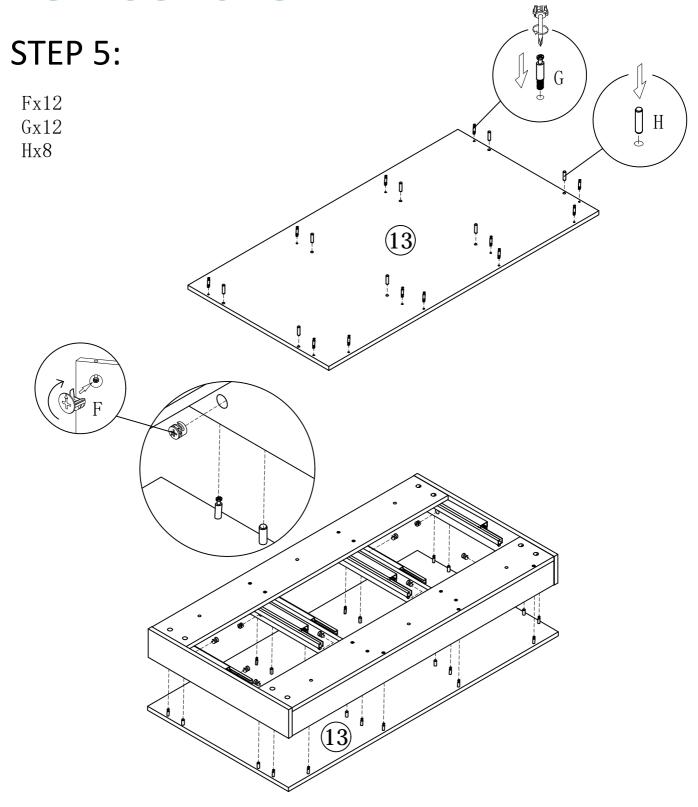

Use philips head screw driver to fasten bolt G on inserts of table top 13, Insert all dowels H to holes on back side of table top 13 then insert the bolts G on table top 13 through end holes of end/back/bottom panels assembly (6&7&8&9&10&11&12), put on cam unit F and fasten to secure.