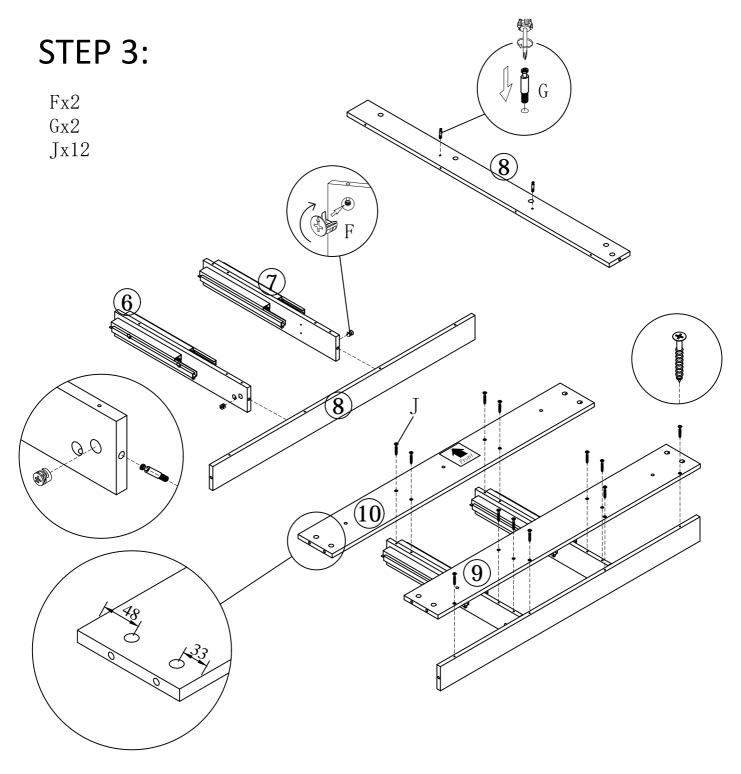

#### STEP 2:

Ix24 Kx3

Use wood screw I and philips head screw driver to attach drawer slides K to end panel and partition 11&12&6&7.

Turn the center partition 6&7 upside down,use philips head screw driver to fasten bolt F on inserts of back panel 8, bottom panel 9&10, then insert the bolts G on back panel 8 through end holes of center partition 6&7, put on cam unit F and fasten to secure. Use philips head screw driver and wood screw J to attach bottom panel 9&10 to bottom edge of center partition 6&7.

Use philips head screw driver to fasten bolt G on inserts of end panel 11 & 12, back panel 8, then insert the bolts G on end panel 11 & 12 through end holes of bottom panel 9 & 10, put on cam unit F and fasten to secure.

Use philips head screw driver to fasten bolt G on inserts of table top 13, Insert all dowels H to holes on back side of table top 13 then insert the bolts G on table top 13 through end holes of end/back/bottom panels assembly (6&7&8&9&10&11&12), put on cam unit F and fasten to secure.