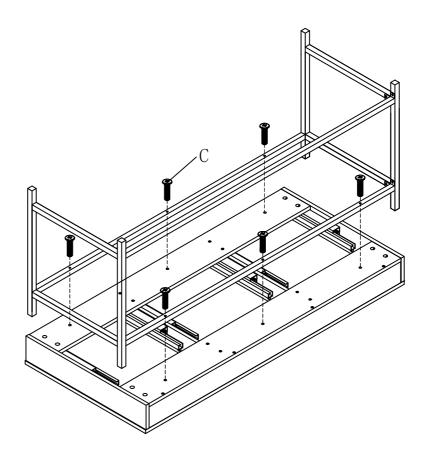

#### STEP 6:

Cx6

Use philips head screw driver and bolt C to attach the metal frame assembly to bottom of upper unit, make sure all edges align then fasten to secure.