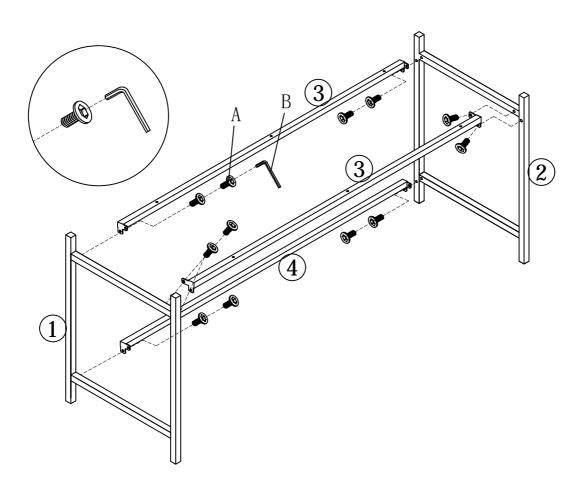

#### STEP 1:

Ax12

Use bolt A and allen Key B to connect stretchers 3 and 4 with side frames 1&2. Make sure all parts sets leveled then fasten all bolts to secure.