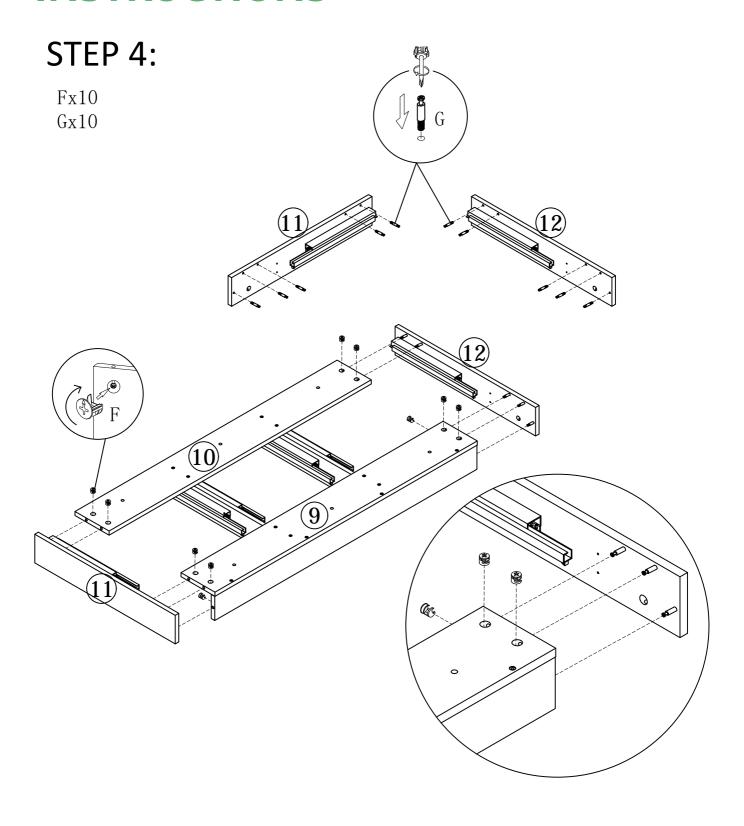

#### STEP 2:

Ix24 Kx3

Use wood screw I and philips head screw driver to attach drawer slides K to end panel and partition 11&12&6&7.

Turn the center partition 6&7 upside down,use philips head screw driver to fasten bolt F on inserts of back panel 8, bottom panel 9&10, then insert the bolts G on back panel 8 through end holes of center partition 6&7, put on cam unit F and fasten to secure. Use philips head screw driver and wood screw J to attach bottom panel 9&10 to bottom edge of center partition 6&7.

Use philips head screw driver to fasten bolt G on inserts of end panel 11 & 12, back panel 8, then insert the bolts G on end panel 11 & 12 through end holes of bottom panel 9 & 10, put on cam unit F and fasten to secure.