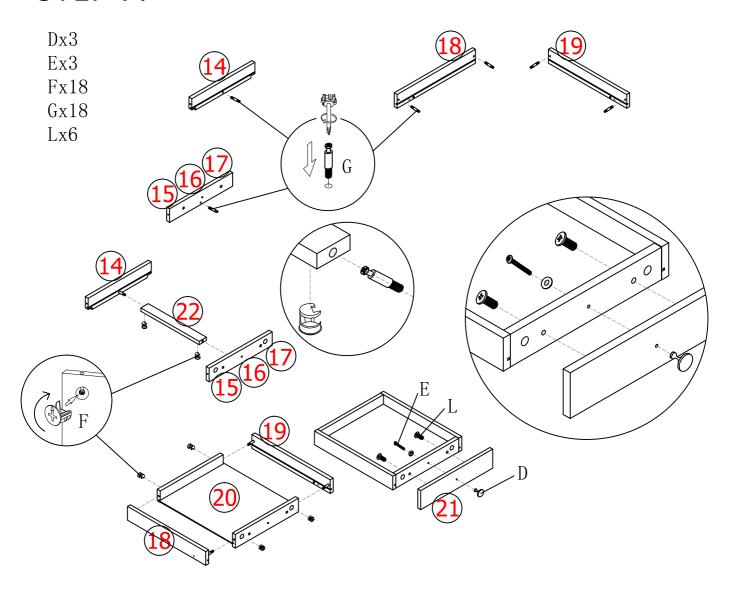

#### **STEP 7:**

Use philips head screw driver to fasten bolt G on inserts of drawer front 15/16/17 and back 14 , put on cam unit F and fasten to secure.

Insert drawer bottom through channel along lower edge of drawer front 15/16/17 and back 14, insert the bolts G on end of drawer front 15/16/17 and back 14 through end holes of drawer sides 18/19, put on cam unit F and fasten to secure.

Use philips head screw driver, bolt L to attach drawer face 21 to assembled drawer box, make sure the drawer face align with drawer box then fasten to secure.

Use philips head screw driver, bolt and washer E to attach knob D to the drawer assembly, fasten to secure